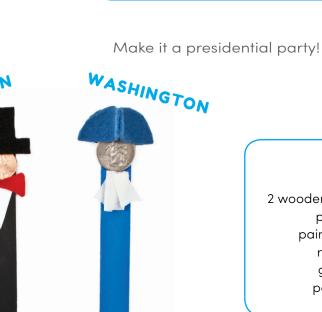

## **GEORGE WASHINGTON**

Presidential Puppets

LINCOLN

- Paint one of the craft sticks blue and paint the other black. Let them dry.
- 2 Glue the penny face up to the black craft stick 1 inch (2.5 cm) from the end. Glue the quarter face up to the blue craft stick  $\frac{1}{2}$  inch (1 cm) from the end.
- 3 Cut a long, thin triangle out of white paper. Glue it to the black craft stick under the penny. Cut a top hat shape out of black felt. Make it 1 inch (2.5 cm) tall. Cut a small bow tie out of red felt. Glue the hat and the bow tie to the black craft stick.

Cut two ovals  $1\frac{1}{2}$  inches (3.8 cm) wide out of blue felt. Cut the ovals in half. Glue the ends of two half ovals together. Glue the other ends of the ovals to each end of a third half oval.

5 Put the blue felt hat over the end of the blue craft stick. Glue it in place. Cut a small piece of crepe paper. Pinch one end together. Glue it to the blue craft stick under the quarter.

POPBOOKSONLINE.COM ©2019 Pop!

## MATERIALS:

2 wooden craft sticks paint paintbrush ruler glue penny

2

quarter white paper scissors black, blue, and red felt white crepe paper