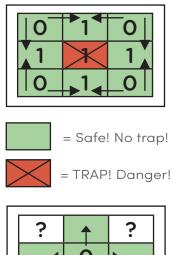

## **Example:**

Each box has a number in it. The number tells how many traps are up, down, left, right, or on that square. In this example, the trap has to be in the middle. The "0" shows the "1" near it is safe.