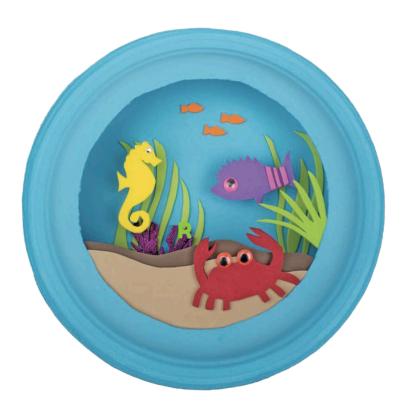

## **MATERIALS:**

2 paper plates
scissors
paint
paintbrush
craft foam
glue
googly eyes

- Cut the center out of one paper plate.
  Paint the outside of it blue.
  Paint the inside of the other plate blue.
  Let the paint dry.
- Cut shapes out of craft foam for the sand. Glue them to the inside of the paper plate with the hole.
- Cut sea creatures and plants out of craft foam. Add stripes or other designs. Glue on googly eyes. Glue some of the shapes to the whole paper plate. Glue others inside the edges of the paper plate with the hole.
- To make a fish seem to swim, glue a stack of craft foam pieces to the plate. Then glue the fish on top of the stack.
- Glue the paper plate with the hole to the other paper plate. Let the glue dry.