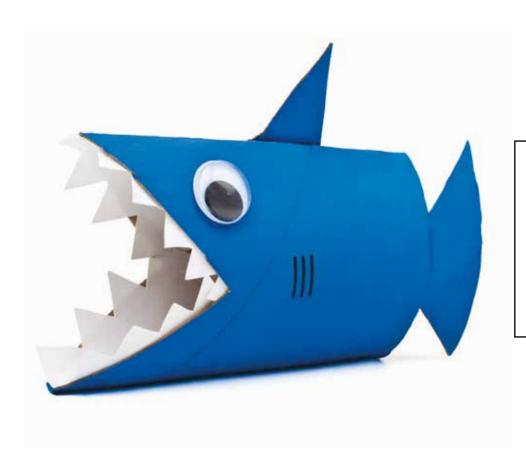

## **MATERIALS:**

TOILET PAPER TUBE
BLUE PAINT
PAINTBRUSH
SCISSORS
GLUE
WHITE PAPER
GOOGLY EYES
MARKER

- Paint the tube blue. Let it dry. Flatten the tube. Cut a triangle out of one end of the tube to make the shark's mouth.
- 2 Cut two triangles out of the cardboard you cut off the tube. Glue one triangle to the top of the flattened tube for the fin. Glue the second triangle to the end of the tube for the shark's tail.
- Cut two strips of paper with jagged edges for teeth. Glue the teeth inside the shark's mouth.
- Glue a googly eye on each side of the shark. Draw on a few gill marks.